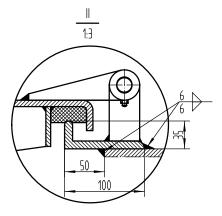

Tel: +86 21 5645 2367

Bulkhead

HxW Nominal Size

H<sub>1</sub>xW<sub>1</sub> Bulkhead Cutting Size

- 1. No exist burr and crack on door leaf, door frame.
- 2. Sandblast (Sa2.5) to remove the rust and dirty and pray pure epoxy primer 1 layer.
- 3. Ensure the door normally close, turning mobility, grease neutral lubricate.
- 4. Hosing test to be carried out after door completed. Diammer of the nozzle is not less than \$\phi\$12.5mm, the pressure is not less than 0.25MPa, the distance is not less than 1.5m, no leak on the
- 5. This drawing shows right open, left open is symmetry.

| 9   | Grea                                                               | ise Nipple         | 8           | Copper       | M10x1            |  |
|-----|--------------------------------------------------------------------|--------------------|-------------|--------------|------------------|--|
| 8   | Hinge                                                              | 28                 | 2           | Assemby      | Pin Shaft SUS304 |  |
| 7   | Door                                                               | Frame              | 1           | Marine Steel | 100x35x10        |  |
| 6   | Seali                                                              | ealing             |             | Rubber       | 45x20            |  |
| 5   | Force Tube                                                         |                    | 1           | Marine Steel | Q235-B           |  |
| 4   | Handle                                                             |                    | 1           | Marine Steel | Q235-B           |  |
| 3   | Stiffe                                                             | Stiffeners         |             | Marine Steel | Q235-B           |  |
| 2   | Clips                                                              |                    | 6           | Marine Steel | Q235-B           |  |
| 1   | Door Leaf                                                          |                    | 1           | Marine Steel | 6/8              |  |
| NO. |                                                                    | NAME QTY. MATERIAL |             | REMARK       |                  |  |
| 1   |                                                                    |                    |             |              |                  |  |
| Rev |                                                                    |                    | Description |              |                  |  |
| No  | Note All dimensions are in millimeters unless otherwise specified. |                    |             |              |                  |  |