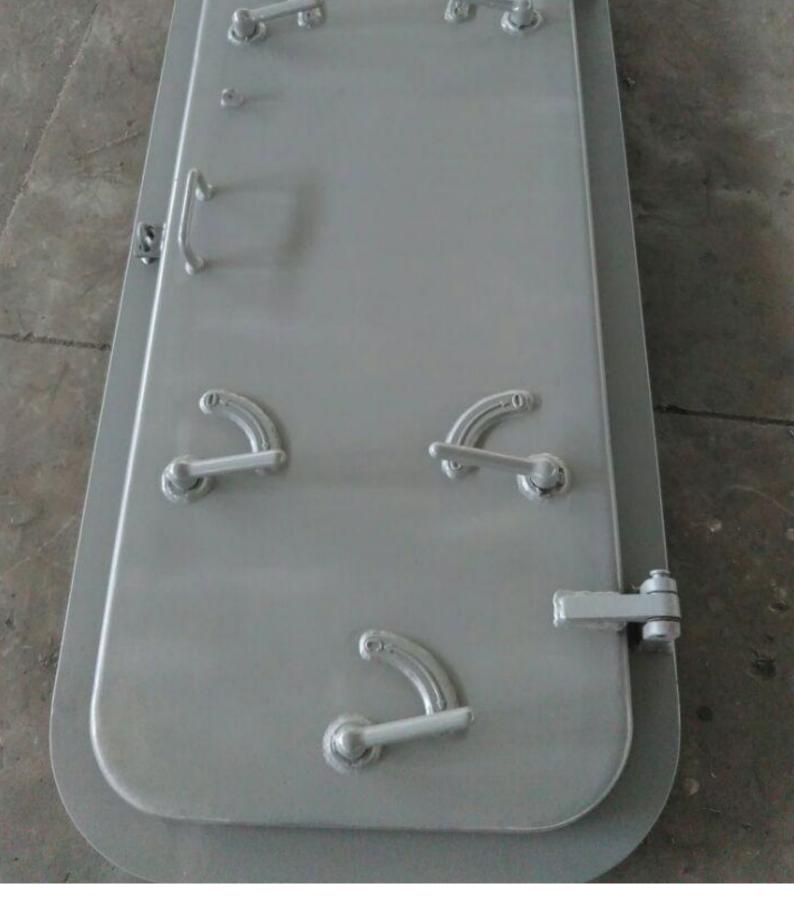

## **Brief**

Zhiyou Marine 6 dog marine weathertight doors has perfect performance on marine ships above the waterline. You can directly swing the dogs on both sides to open or close door. The marine doors are fabricated from high quality marine steel. And some of the accessories are stainless steel and copper. This simple and durable marine doors are definitely the best choice for all kinds of marine ships.

## **Specification**

Customized design/production is available.

Ready for welding directly to bulkhead or wall.

Sizes are all customized, and ready to fit.

Door leaf thickness are 6mm or 8mm for your selection.