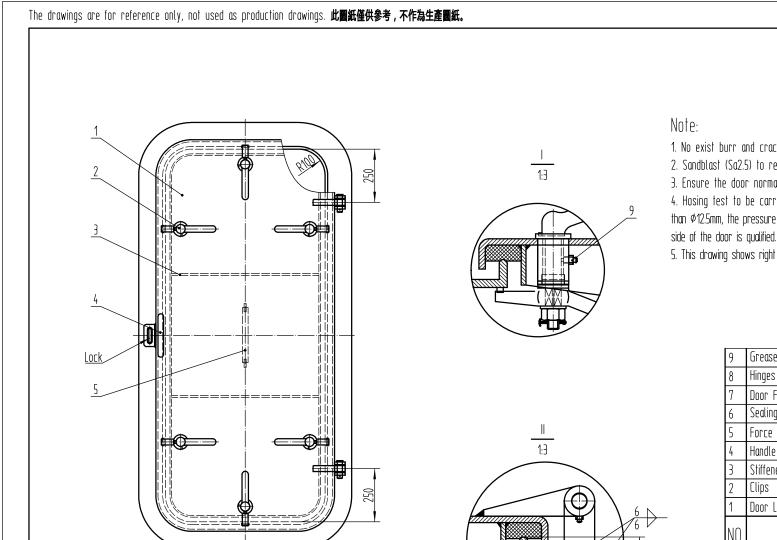

Tel: +86 21 5645 2367

Bulkhead

HxW Nominal Size

H<sub>1</sub>xW<sub>1</sub> Bulkhead Cutting Size

- 1. No exist burr and crack on door leaf, door frame.
- 2. Sandblast (Sa2.5) to remove the rust and dirty and pray pure epoxy primer 1 layer.
- 3. Ensure the door normally close, turning mobility, grease neutral lubricate.
- 4. Hosing test to be carried out after door completed. Diammer of the nozzle is not less than \$\phi\$12.5mm, the pressure is not less than 0.25MPa, the distance is not less than 1.5m, no leak on the
- 5. This drawing shows right open, left open is symmetry.

| 9   | Grea                                                               | ise Nipple         | 8           | Copper       | M10x1            |  |
|-----|--------------------------------------------------------------------|--------------------|-------------|--------------|------------------|--|
| 8   | Hinge                                                              | 28                 | 2           | Assemby      | Pin Shaft SUS304 |  |
| 7   | Door                                                               | Frame              | 1           | Marine Steel | 100x35x10        |  |
| 6   | Seali                                                              | ealing             |             | Rubber       | 45x20            |  |
| 5   | Force Tube                                                         |                    | 1           | Marine Steel | Q235-B           |  |
| 4   | Handle                                                             |                    | 1           | Marine Steel | Q235-B           |  |
| 3   | Stiffe                                                             | Stiffeners         |             | Marine Steel | Q235-B           |  |
| 2   | Clips                                                              |                    | 6           | Marine Steel | Q235-B           |  |
| 1   | Door Leaf                                                          |                    | 1           | Marine Steel | 6/8              |  |
| NO. |                                                                    | NAME QTY. MATERIAL |             | REMARK       |                  |  |
| 1   |                                                                    |                    |             |              |                  |  |
| Rev |                                                                    |                    | Description |              |                  |  |
| No  | Note All dimensions are in millimeters unless otherwise specified. |                    |             |              |                  |  |

6 Dog Marine Weathertight Door Dwg Name ZY262WP-180411 Scale 1:10 @A3 Dwg No. GB/T 3477-2008 Sheet 1/1